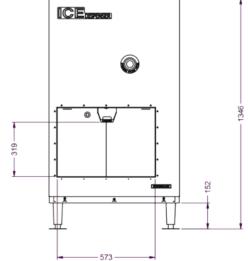

### **TECHNICAL DRAWING**

## PRODUCT SPECIFICATION

| Push Button           | Single Auger Agitator               |
|-----------------------|-------------------------------------|
| Max Storage Capacity  | Approx. 91kg                        |
| Dimensions            | 765mm (W) x 726mm (D) x 1346mm (H)  |
| Production            | Select Modular Head unit KMD-201AB, |
|                       | KMD-270AB or KM-660MAJ-E & Top Kit  |
|                       | (Sold Separately)                   |
| Capacity Volume       | 5.72 ft³                            |
| Weight Net/Gross (kg) | 85                                  |
| AC Supply Voltage     | 1 PHASE 240V/ 50Hz /10AMP Plug      |
| Amperage              | Rated: 1.4A                         |
| Dispensing Rate       | 5.89 kg                             |
| Operating Conditions  | Ambient Temp.: 7-38C                |
|                       | Voltage Range:104-132V              |