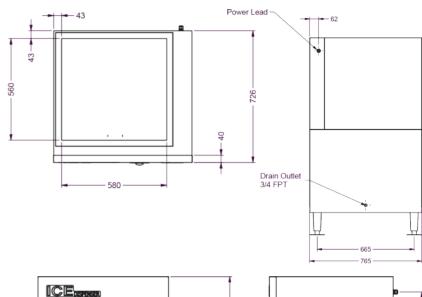

### **TECHNICAL DRAWING**

## PRODUCT SPECIFICATION

| Push Button           | Single Auger Agitator               |
|-----------------------|-------------------------------------|
| Max Storage Capacity  | Approx. 91kg                        |
| Dimensions            | 765mm (W) x 726mm (D) x 1346mm (H)  |
| Production            | Select Modular Head unit KMD-201AB, |
|                       | KMD-270AB or KM-660MAJ-E & Top Kit  |
|                       | (Sold Separately)                   |
| Capacity Volume       | 5.72 ft³                            |
| Weight Net/Gross (kg) | 85                                  |
| AC Supply Voltage     | 1 PHASE 240V/ 50Hz /10AMP Plug      |
| Amperage              | Rated: 1.4A                         |
| Dispensing Rate       | 5.89 kg                             |
| Operating Conditions  | Ambient Temp.: 7-38C                |
|                       | Voltage Range:104-132V              |