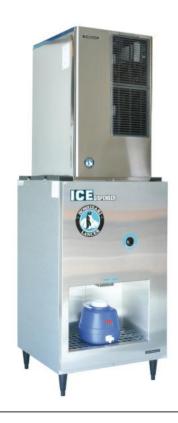

# Dispenser Opening Size 330h x 330d x 570w

## PRODUCT SPECIFICATION

| Push Button           | Single Auger Agitator               |
|-----------------------|-------------------------------------|
| Max Storage Capacity  | Approx. 91kg                        |
| Dimensions            | 765mm (W) x 726mm (D) x 1346mm (H)  |
| Production            | Select Modular Head unit KMD-201AB, |
|                       | KMD-270AB or KM-660MAJ-E & Top Kit  |
|                       | (Sold Separately)                   |
| Capacity Volume       | 5.72 ft³                            |
| Weight Net/Gross (kg) | 85                                  |
| AC Supply Voltage     | 1 PHASE 240V/ 50Hz /10AMP Plug      |
| Amperage              | Rated: 1.4A                         |
| Dispensing Rate       | 5.89 kg                             |
| Operating Conditions  | Ambient Temp.: 7-38C                |
|                       | Voltage Range:104-132V              |